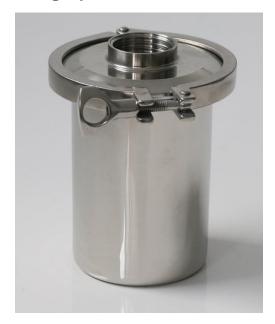

## 2. Photograph:

## 3. Product Information:

Description Stainless Container 1L with Internal GL45 Thread

Materials of Construction:

- Body:
- Lid:
316L stainless steel

- Clamp: 304 stainless steel

- Gasket: Silicone (FDA acceptable grade)

- Cap: 316L stainless steel

- Cap Seal: Silicone (FDA acceptable grade)

Method of Construction:

All welds ground and polished

Crevice free interior

Surface Finish: Better than 0.5 microns Ra

Nominal Volume 1 Litre