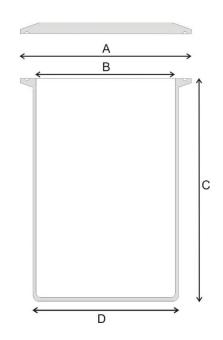

Dimensions A = 119mm

B = 101mm C = 152mm D = 104mm

Weight: 1.6 Kg (body + lid + gasket + clamp)

Recommended Storage Conditions: Dry and ambient temperature

Note: The neck of the container is fitted with a 4" diameter ferrule which conforms to BS4825-3